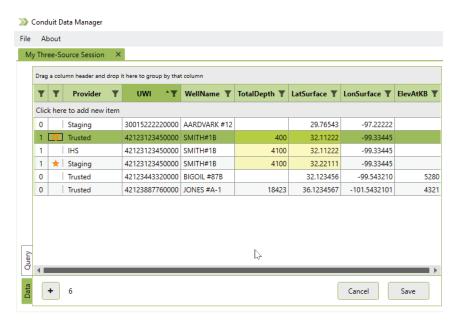

#### Focused Oil & Gas Data Management!

- Automatically import your critical data sources
- Quickly visualize differences among commercial and proprietary sources
- Visualize values from multiple data sources side-by-side
- Robust and configurable data exception reporting
- Build multiple data heirarchies and master recored exports, i.e., proprietary and public data

Want to build an affordable 'Golden' well header complete with data exception reporting?