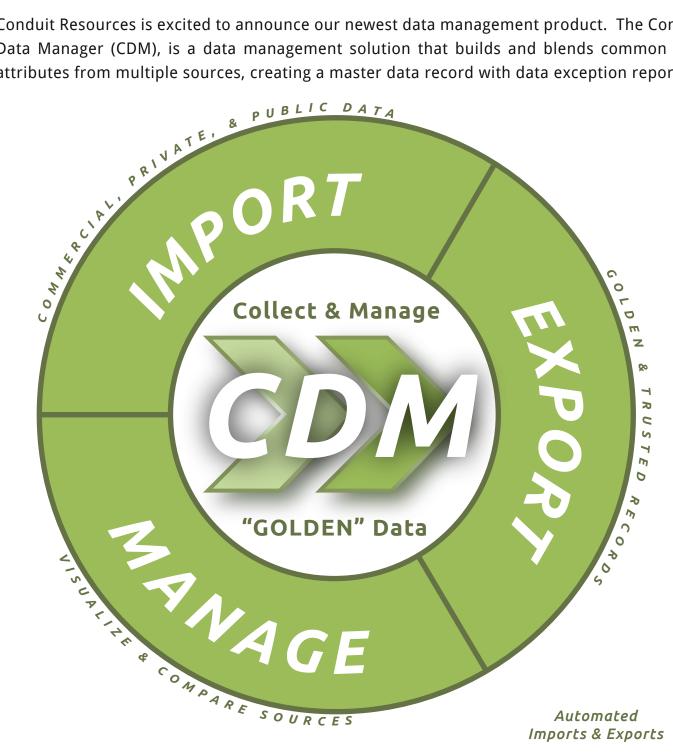

# THE CONDUIT DATA MANAGER

#### Get Your Golden Records

Conduit Resources is excited to announce our newest data management product. The Conduit Data Manager (CDM), is a data management solution that builds and blends common data attributes from multiple sources, creating a master data record with data exception reporting.