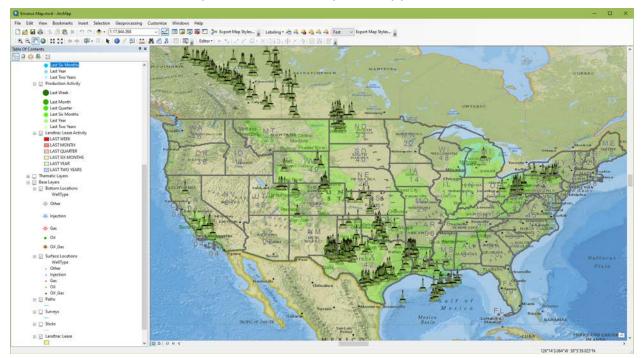

#### ENVERUS MAP.MXD

The ArcMap template includes a print layout in the document for ANSI E (34" x 44") size. There is also a ArcMap 10.3 version template supplied.

#### **ENVERUS MAP.APRX**

The ArcGIS Pro template loads the same data as the ArcMap template pre-connected to the Enverus database.