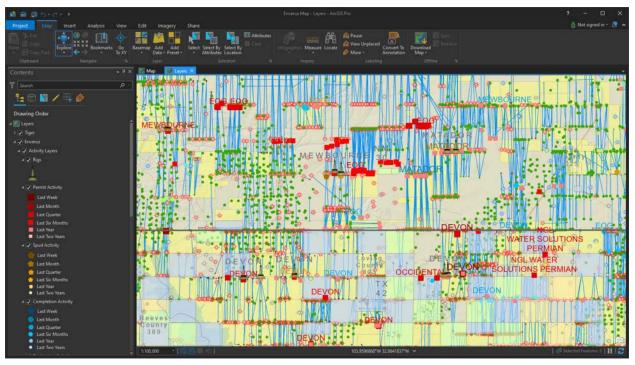

#### **ENVERUS MAP.APRX**

The ArcGIS Pro template loads the same data as the ArcMap template pre-connected to the Enverus database.