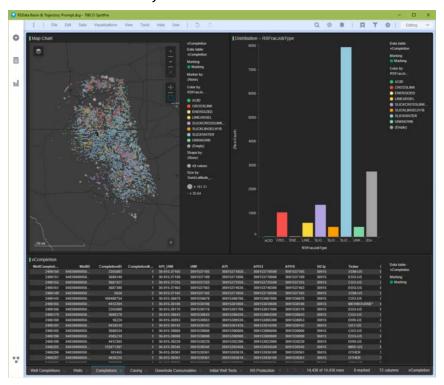

## ENVERUS RS ENERGY DATA FOR SPOTFIRE

We provide a Tibco Spotfire template that loads data prompted on Basin & Trajectory, Operator, and State & County. This template loads and refreshes the data in Spotfire upon launching the template pulling new data directly from the Conduit updated SQL Server database.

## RSDATA BASIN & TRAJECTORY PROMPT.DXP

This template prompts you to choose 1 basin and 1 trajectory and includes monthly production.