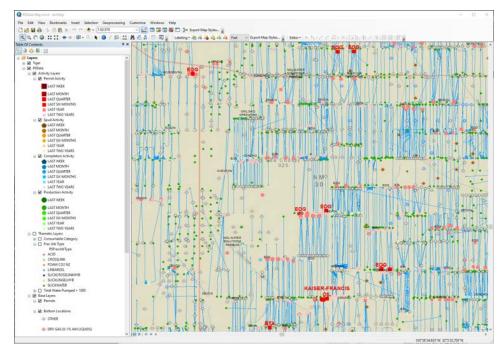

## ARCMAP / ARCGIS PRO

The Conduit for Enverus RS Energy data comes complete with a ready-to-run Esri ArcMap template for all your entitled data. These datasets are maintained in SQL Server Spatial tables and are performance-tuned and tested for ArcMap, ArcGIS Pro, ArcGIS Server, and Portal. The template includes recent activity layers for always updated activity mapping.

## RSDATA MAP.MXD

The ArcMap template includes a print layout in the document for ANSI E  $(34" \times 44")$  size.

**RSDATA MAP.APRX** 

The ArcGIS Pro template loads the same data as the ArcMap template pre-connected to the Enverus database.