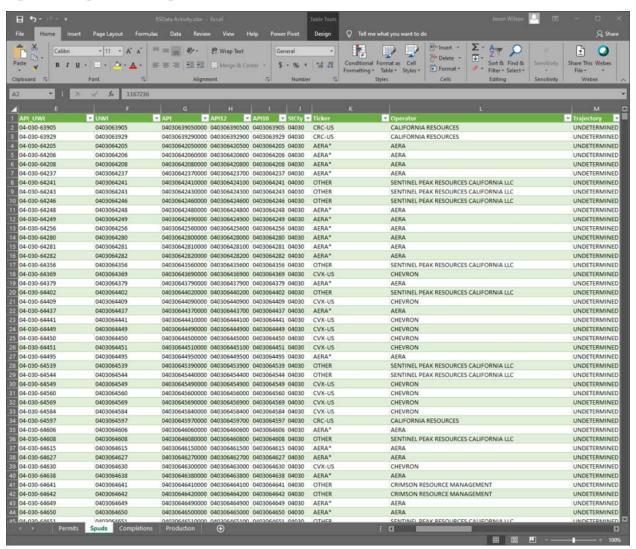

### ENVERUS RS ENERGY DATA FOR EXCEL

The Conduit for Enverus RS Energy data comes complete with an auto-updated Microsoft Excel template for recent Permit, Spud, Completion, and Production activity. These are updated daily in SQL Server and refresh automatically upon launching the template.

#### RSDATA ACTIVITY.XLSX