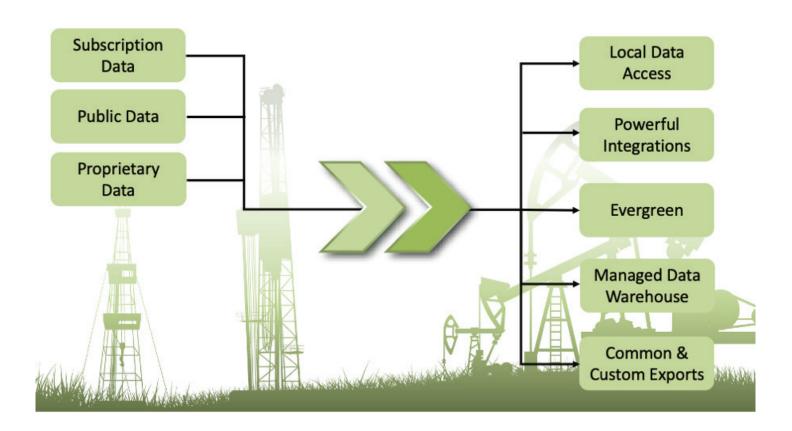

## WELCOME TO THE ENERGY DATA CONDUIT

Conduit Resources provides relevant data management software and analytics solutions for the energy industry. Our Products enable oil and gas industry leaders to explore data trends from all available data sources, including Commercial, Public, and Private sources, all while improving operational decisions. The Conduit empowers your workforce with evergreen access to company proprietary and subscription data on your network, fully integrated with your systems. Conduit Resources is a dynamic company gaining a reputation for excellence in energy data management with a rapidly growing market share.

## Data Integrations That Work

We provide comprehensive data management solutions for all your commercial vendor subscription and company proprietary data. Your entire company, from field to executives, will use the same evergreen data with no per-seat or per-use charge. The Conduit delivers an analytics and spatially enabled SQL Server database with pre-built templates. We deliver out-of-the-box and configurable integrations for geoscience, geophysics, and engineering applications.

## PRE-BUILT & AUTOMATED INTEGRATIONS

Configurable integrations deployed in only a few hours. Data is formatted for your specific needs and applications. Integrations include: