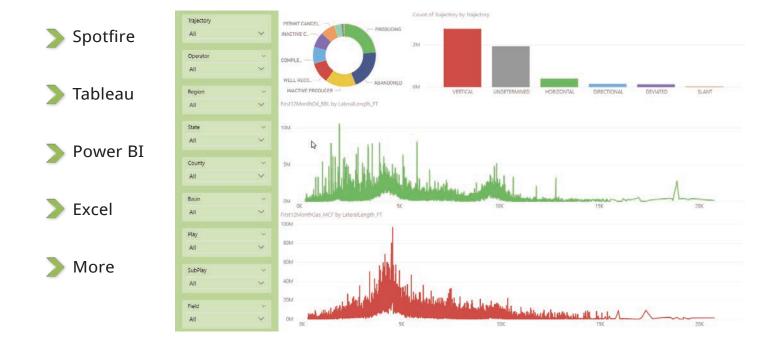

lt for IHS Markit and Drillinginfo.
- The ability to query, view, and export data to common formats.
- Spatial queries and result sets available.
- Oil and gas specific tools, such as the ability to load an API list to query for recent activity and updates.
- Common data types include: Wells, Permits, Geology, Perforations, Tests, Treatments, Directional Surveys, Completions, and Production.

## THE STATE MODULE - DIRECT REGULATORY WEBSITE ACCESS

- Well Finder contains the state website module; granting direct access to oil and gas regulatory websites.
- Loads websites with a selected well from Well Finder, providing access to state data.
- Access available for 20+ predominant oil and gas producing states.
- Direct access to the state maintained web mapping portal.



## ANALYTICS READY



## SPATIALLY ENABLED FOR MAPPING





## Contact & Support

www.conduitresources.com

1600 Stout Street, Suite 1230 Denver, Colorado 80202 Office 720.402.3875

sales@conduitresources.com

Copyright © Conduit Resources All Rights Reserved