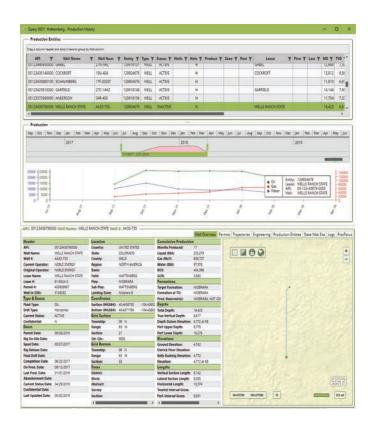

## WELL FINDER APPLICATION WITH STATE MODULE

- The Well Finder application allows for quick and simple data access and is purpose-built for IHS Markit and Drillinginfo.
- The ability to query, view, and export data to common formats.
- Spatial queries and result sets available.
- Oil and gas specific tools, such as the ability to load an API list to query for recent activity and updates.
- Common data types include: Wells, Permits, Geology, Perforations, Tests, Treatments, Directional Surveys, Completions, and Production.

## THE STATE MODULE - DIRECT REGULATORY WEBSITE ACCESS

- Well Finder contains the state website module; granting direct access to oil and gas regulatory websites.
- Loads websites with a selected well from Well Finder, providing access to state data.
- Access available for 20+ predominant oil and gas producing states.
- Direct access to the state maintained web mapping portal.