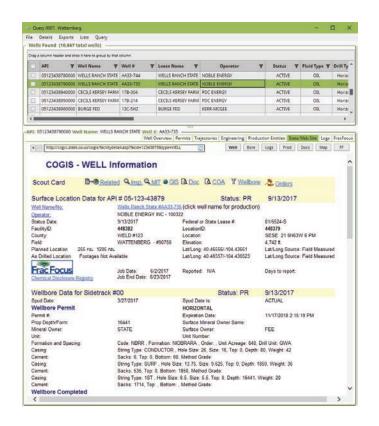

## WELL FINDER APPLICATION WITH STATE MODULE

- The Well Finder application allows for quick and simple data access and is purpose-built for IHS Markit and Drillinginfo.
- The ability to query, view, and export data to common formats.
- Spatial queries and result sets available.
- Oil and gas specific tools, such as the ability to load an API list to query for recent activity and updates.
- Common data types include: Wells, Permits, Geology, Perforations, Tests, Treatments, Directional Surveys, Completions, and Production.

## THE STATE MODULE - DIRECT REGULATORY WEBSITE ACCESS

- Well Finder contains the state website module; granting direct access to oil and gas regulatory websites.
- Loads websites with a selected well from Well Finder, providing access to state data.
- Access available for 20+ predominant oil and gas producing states.
- Direct access to the state maintained web mapping portal.