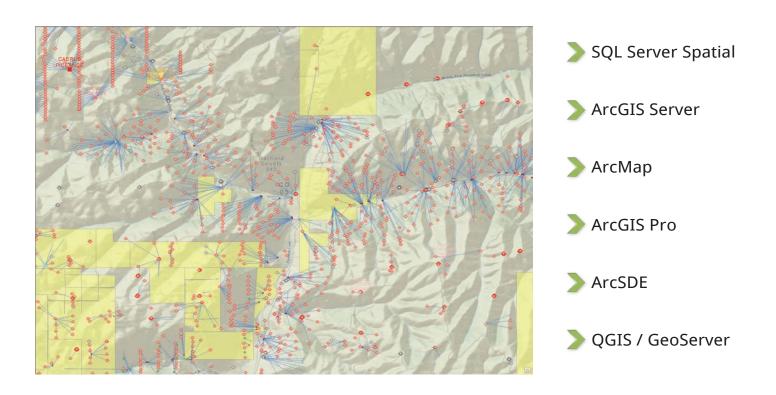

- The ability to query, view, and export data to common formats.
- Spatial queries and result sets available.
- Oil and gas specific tools, such as the ability to load an API list to query for recent activity and updates.
- Common data types include: Wells, Permits, Geology, Perforations, Tests, Treatments, Directional Surveys, Completions, and Production.

## THE STATE MODULE - DIRECT REGULATORY WEBSITE ACCESS

- Well Finder contains the state website module; granting direct access to oil and gas regulatory websites.
- Loads websites with a selected well from Well Finder, providing access to state data.
- Access available for 20+ predominant oil and gas producing states.
- Direct access to the state maintained web mapping portal.



## ANALYTICS READY



## SPATIALLY ENABLED FOR MAPPING





## Contact & Support

www.conduitresources.com

1600 Stout Street, Suite 1230 Denver, Colorado 80202 Office 720.402.3875

sales@conduitresources.com

Copyright © Conduit Resources All Rights Reserved